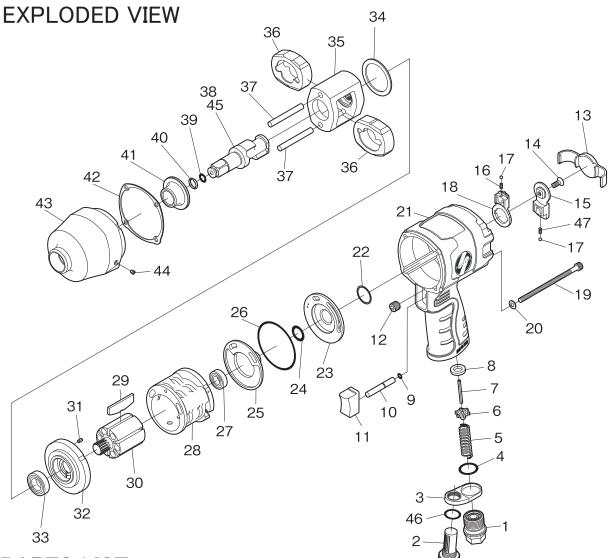

## PARTS LIST

| Ref.<br>No. | Description       | Q'ty | Part Code | Ref.<br>No. | Description                        | Q'ty | Part Code |
|-------------|-------------------|------|-----------|-------------|------------------------------------|------|-----------|
| 1           | Inlet Bushing     | 1    | 418-001   | 25          | Reverse Valve                      | 1    | 418-025   |
| 2           | Muffler           | 1    | 418-002   | 26          | O-Ring                             | 1    | 418-026   |
| 3           | Muffler Retainer  | 1    | 418-003   | 27          | Ball Bearing                       | 1    | 418-027   |
| 4           | O-Ring            | 1    | 418-004   | 28          | Cylinder                           | 1    | 418-028   |
| 5           | Valve Spring      | 1    | 418-005   | 29          | Rotor Blade                        | 6    | 418-029   |
| 6           | Valve             | 1    | 418-006   | 30          | Rotor                              | 1    | 418-030   |
| 7           | Roll Pin(3ø-32mm) | 1    | 418-007   | 31          | Roll Pin(3ø-5mm)                   | 1    | 418-031   |
| 8           | Valve Seat        | 1    | 418-008   | 32          | Front Plate                        | 1    | 418-032   |
| 9           | O-Ring            | 1    | 418-009   | 33          | Ball Bearing                       | 1    | 418-033   |
| 10          | Valve Shaft       | 1    | 418-010   | 34          | Spacer                             | 1    | 418-034   |
| 11          | Trigger           | 1    | 418-011   | 35          | Hammer Cage                        | 1    | 418-035   |
| 12          | Set Screw         | 1    | 418-012   | 36          | Hammer Dog                         | 2    | 418-036   |
| 13          | Rear Cover        | 1    | 418-013   | 37          | Hammer Pin                         | 2    | 418-037   |
| 14          | Screw             | 1    | 418-014   | 38          | 1/2" Sq. Anvil                     | 1    | 418-038   |
| 15          | Reverse Lever     | 1    | 418-015   | 39          | O-Ring                             | 1    | 418-039   |
| 16          | Spring            | 1    | 418-016   | 40          | Socket Retainer Ring               | 1    | 418-040   |
| 17          | Steel Ball        | 2    | 418-017   | 41          | Anvil Bushing                      | 1    | 418-041   |
| 18          | Regulator Lever   | 1    | 418-018   | 42          | Gasket                             | 1    | 418-042   |
| 19          | Cap Screw         | 4    | 418-019   | 43          | Clutch Housing incl. Anvil Bushing | 1    | 418-043   |
| 20          | Washer            | 4    | 418-020   | 44          | Grease Plug                        | 1    | 418-044   |
| 21          | Motor Housing     | 1    | 418-021   |             |                                    |      |           |
| 22          | O-Ring            | 1    | 418-022   | 46          | O-Ring                             | 1    | 418-046   |
| 23          | Regulator Valve   | 1    | 418-023   | 47          | Spring                             | 1    | 418-047   |
| 24          | O-Ring            | 1    | 418-024   |             |                                    |      |           |